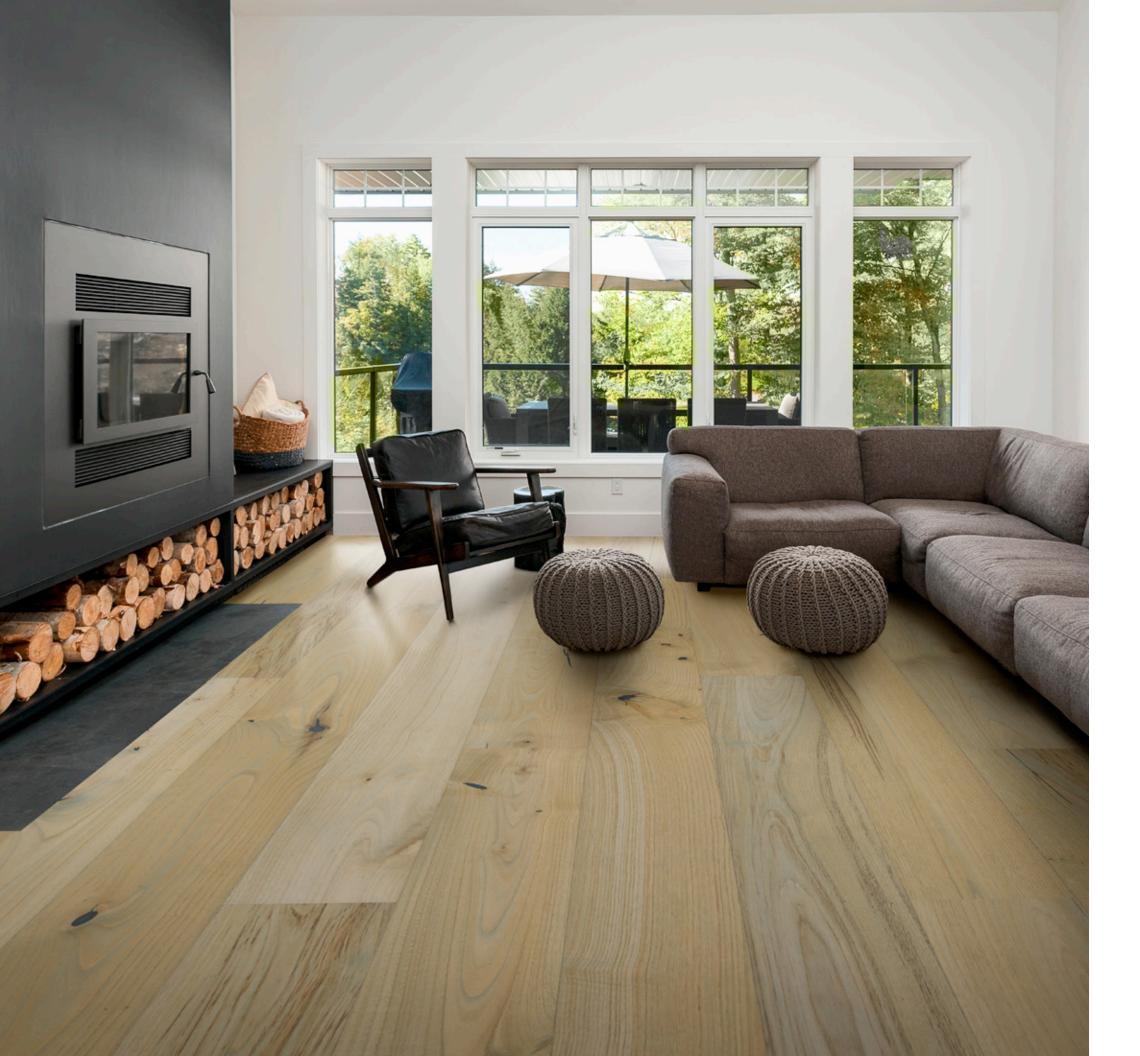

shed colors.



#### SUMMARY

5 Technical Specification

7 Colors

32 Our Planet Matters

33 Certifications

#### TECHNICAL SPECIFICATION

Chestnut

**Species European Sweet Chestnut** 

Classic/Rustic Grade

Live Sawn/French Cut Cut

**Thickness** 5/8" (16mm)

Width 8 5/8" (220mm)

Length 2'-8' Random Lengths

4mm Top Wear Layer Baltic Birch Core Construction

**Tongue and Groove** 4 Sides

12 Colors Available Colors

**Finish** UV Hardwax Oil

**Edges** 4 Sides Micro-Beveled .8mm

Janka Hardness 1450

Direct Glue Down per NWFA Installation Guidelines Installation

#### COLORS



6 Chestnut Collection Chestnut Collection

# NOCEDA







#### POTES



#### OVANES







### GRADO



#### TINEO







## GODAN



#### ACIANA







#### CORTES



## SALAS







### LUARCA



# GIJÓN







#### BARCENA



#### OUR PLANET MATTERS

Vision Wood was built on 30 years of traveling the world to find the finest materials on the cutting edge of performance. Our clients—the developers, architects, designers and homeowners—consistently rely on our team to provide the highest quality components to achieve a project worthy of the admiration it deserves.

All of our partners are leaders in their respective industries for environmental responsibility and carbon compliance. With sustainability being another core belief, Vision Wood only engages in partnerships with companies that manage forests responsibly by promoting their growth and protection for future generations. The products we offer have no added urea formaldehyde and low volatile organic compounds. All of Vision Wood materials