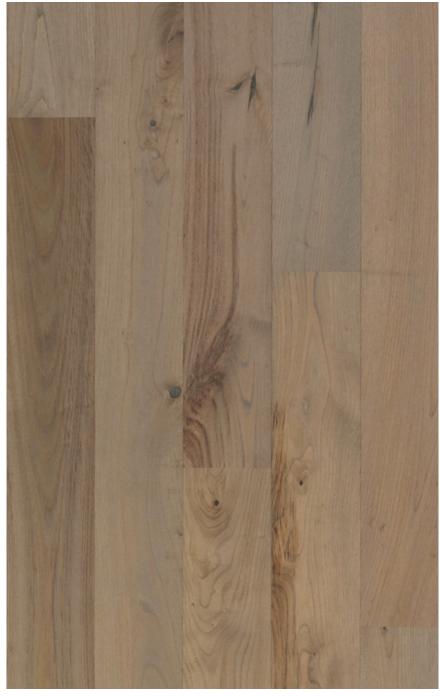

#### TECHNICAL SPECIFICATION

Chestnut

**Species European Sweet Chestnut** 

Classic/Rustic Grade

Live Sawn/French Cut Cut

**Thickness** 5/8" (16mm)

Width 8 5/8" (220mm)

Length 2'-8' Random Lengths

4mm Top Wear Layer Baltic Birch Core Construction

**Tongue and Groove** 4 Sides

12 Colors Available Colors

**Finish** UV Hardwax Oil

**Edges** 4 Sides Micro-Beveled .8mm

Janka Hardness 1450

Direct Glue Down per NWFA Installation Guidelines Installation

#### COLORS

6 Chestnut Collection Chestnut Collection