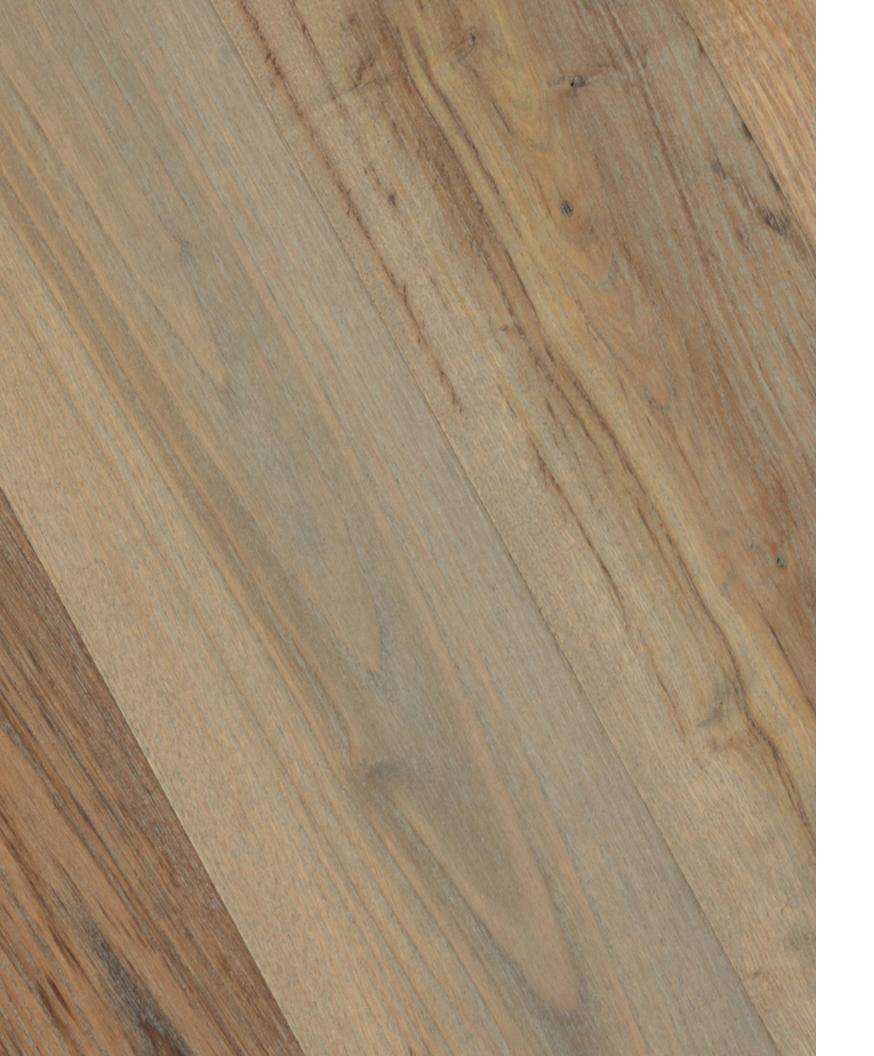

#### TECHNICAL SPECIFICATION

Chestnut

**Species European Sweet Chestnut** 

Classic/Rustic Grade

Live Sawn/French Cut Cut

**Thickness** 5/8" (16mm)

Width 8 5/8" (220mm)

Length 2'-8' Random Lengths

4mm Top Wear Layer Baltic Birch Core Construction

**Tongue and Groove** 4 Sides

12 Colors Available Colors

**Finish** UV Hardwax Oil

**Edges** 4 Sides Micro-Beveled .8mm

Janka Hardness 1450

Direct Glue Down per NWFA Installation Guidelines Installation