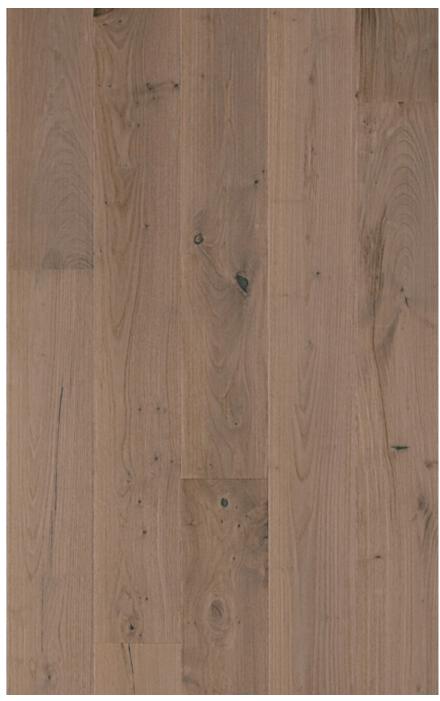

ny interior or exterior space. Our engineered Chestnut can be installed as flooring, wall paneling or cladding and is available in 12 prefinished colors.



#### SUMMARY

5 Technical Specification

7 Colors

32 Our Planet Matters

33 Certifications

#### TECHNICAL SPECIFICATION

Chestnut

**Species European Sweet Chestnut** 

Classic/Rustic Grade

Live Sawn/French Cut Cut

**Thickness** 5/8" (16mm)

Width 8 5/8" (220mm)

Length 2'-8' Random Lengths

4mm Top Wear Layer Baltic Birch Core Construction

**Tongue and Groove** 4 Sides

12 Colors Available Colors

**Finish** UV Hardwax Oil

**Edges** 4 Sides Micro-Beveled .8mm

Janka Hardness 1450

Direct Glue Down per NWFA Installation Guidelines Installation

#### COLORS



6 Chestnut Collection Chestnut Collection

# NOCEDA







#### POTES



#### OVANES







### GRADO



#### TINEO







## GODAN



#### ACIANA







#### CORTES



## SALAS







### LUARCA



# GIJÓN







#### BARCENA



#### OUR PLANET MATTERS

Vision Wood was built on 30 years of traveling the world to find the finest materials on the cutting edge of performance. Our clients—the developers, architects, designers and homeowners—consistently rely on our team to provide the highest quality components to achieve a project worthy of the admiration it deserves.

All of our partners are leaders in their respective industries for environmental responsibility and carbon compliance. With sustainability being another core belief, Vision Wood only engages in partnerships with companies that manage forests responsibly by promoting their growth and protection fo