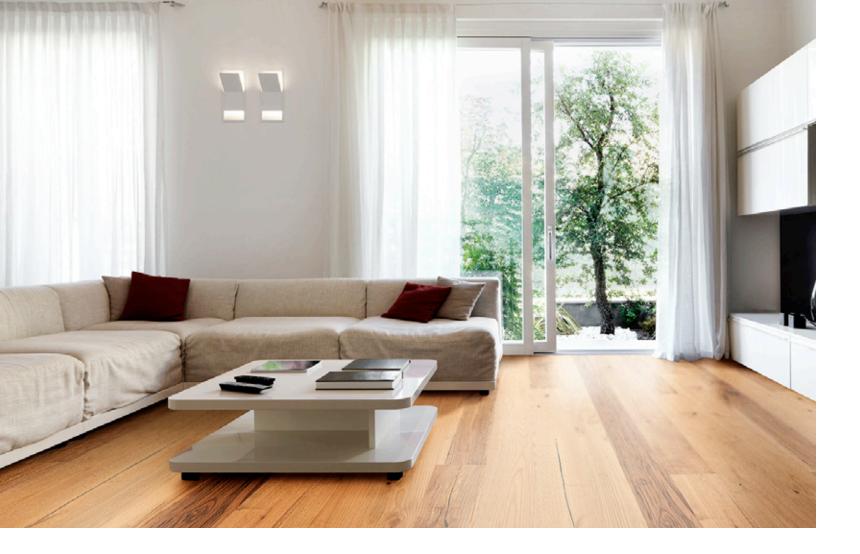

#### ABOUT VISION WOOD

Vision Wood is proud to offer our line of European Chestnut flooring. Known for its distinct grain pattern, durability and stability, European Chestnut is a great option for those in search of a beautiful wood aesthetic for any interior or exterior space. Our engineered Chestnut can be installed as flooring, wall paneling or cladding and is available in 12 prefinished colors.