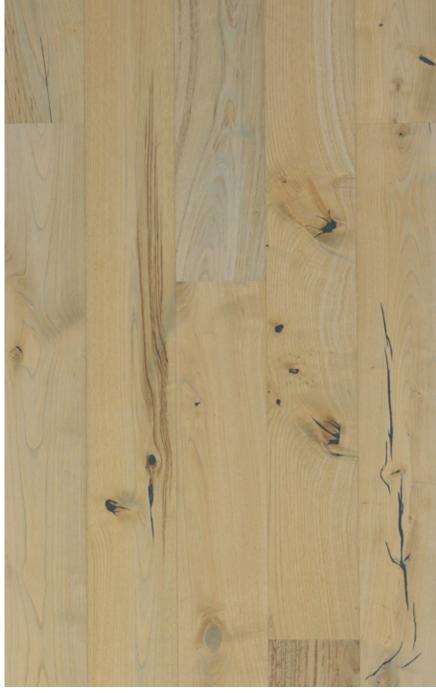

#### SUMMARY

5 Technical Specification

7 Colors

32 Our Planet Matters

33 Certifications

#### TECHNICAL SPECIFICATION

Chestnut

**Species European Sweet Chestnut** 

Classic/Rustic Grade

Live Sawn/French Cut Cut

**Thickness** 5/8" (16mm)

Width 8 5/8" (220mm)

Length 2'-8' Random Lengths

4mm Top Wear Layer Baltic Birch Core Construction

**Tongue and Groove** 4 Sides

12 Colors Available Colors

**Finish** UV Hardwax Oil

**Edges** 4 Sides Micro-Beveled .8mm

Janka Hardness 1450

Direct Glue Down per NWFA Installation Guidelines Installation

#### COLORS



6 Chestnut Collection Chestnut Collection

# NOCEDA







#### POTES



#### OVANES







### GRADO



#### TINEO







## GODAN



#### ACIANA







#### CORTES



## SALAS







### LUARCA



# GIJÓN







#### BARCENA



#### OUR PLANET MATTERS

Vision Wood was built on 30 years of traveling the world to find the finest materials on the cutting edge of performance. Our clients—the developers, architects, designers and homeowners—consistently rely on our team to provide the highest quality components to achieve a project worthy of the admiration it deserves.

All of our partners are leaders in their respective industries for environmental responsibility and carbon compliance. With sustainability being another core belief, Vision Wood only engages in partnerships with companies that manage forests responsibly by promoting their growth and protection for future generations. The products we offer have no added urea formaldehyde and low volatile organic compounds. All of Vision Wood materials are sustainably