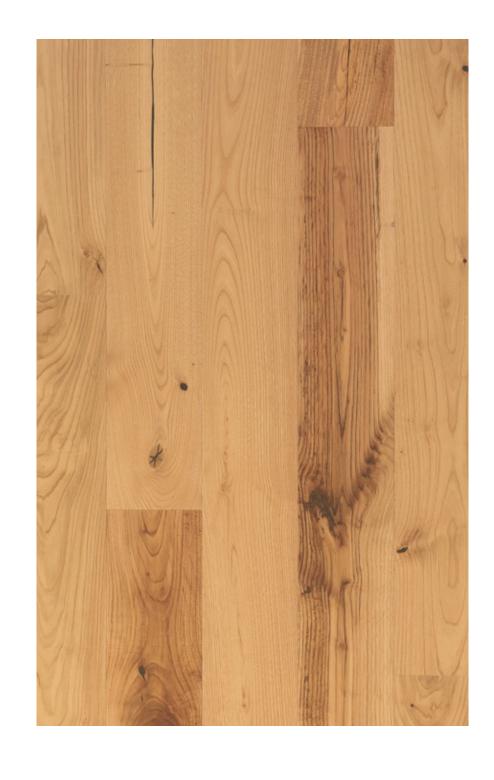

#### TECHNICAL SPECIFICATION

Chestnut

**Species European Sweet Chestnut** 

Classic/Rustic Grade

Live Sawn/French Cut Cut

**Thickness** 5/8" (16mm)

Width 8 5/8" (220mm)

Length 2'-8' Random Lengths

4mm Top Wear Layer Baltic Birch Core Construction

**Tongue and Groove** 4 Sides

12 Colors Available Colors

**Finish** UV Hardwax Oil

**Edges** 4 Sides Micro-Beveled .8mm

Janka Hardness 1450

Direct Glue Down per NWFA Installation Guidelines Installation

#### COLORS

6 Chestnut Collection Chestnut Collection