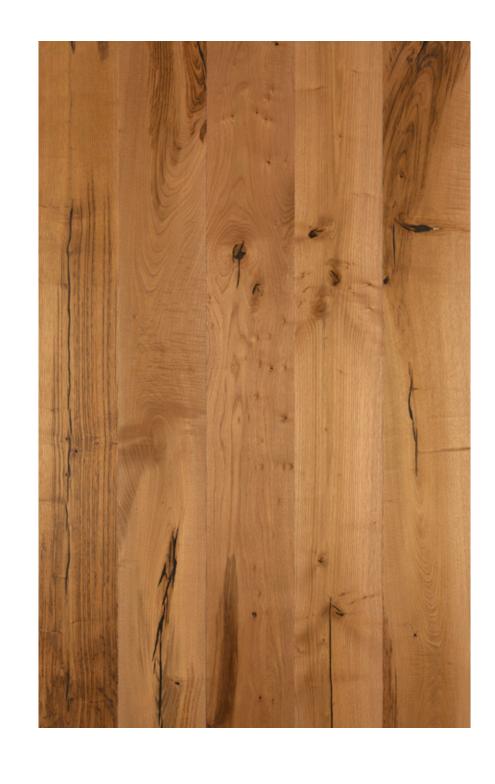

#### TECHNICAL SPECIFICATION

Chestnut

**Species European Sweet Chestnut** 

Classic/Rustic Grade

Live Sawn/French Cut Cut

**Thickness** 5/8" (16mm)

Width 8 5/8" (220mm)

Length 2'-8' Random Lengths

4mm Top Wear Layer Baltic Birch Core Construction

**Tongue and Groove** 4 Sides

12 Colors Available Colors

**Finish** UV Hardwax Oil

**Edges** 4 Sides Micro-Beveled .8mm

Janka Hardness 1450

Direct Glue Down per NWFA Installation Guidelines Installation