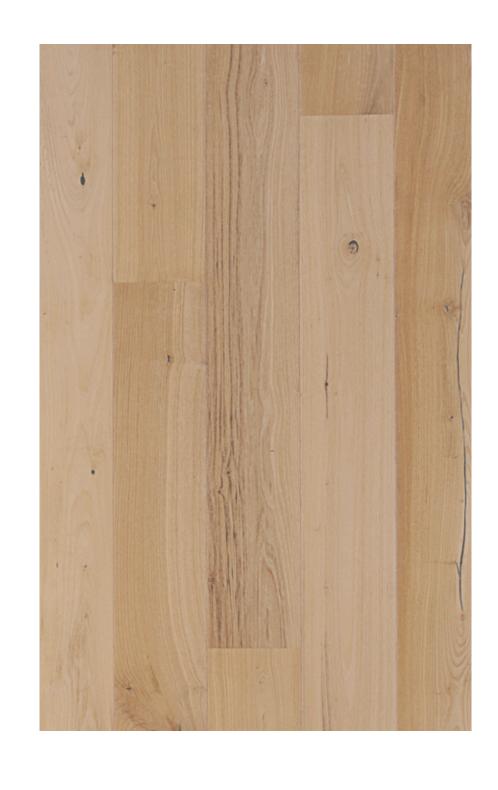

od aesthetic for any interior or exterior space. Our engineered Chestnut can be installed as flooring, wall paneling or cladding and is available in 12 prefinished colors.



#### SUMMARY

5 Technical Specification

7 Colors

32 Our Planet Matters

33 Certifications

#### TECHNICAL SPECIFICATION

Chestnut

**Species European Sweet Chestnut** 

Classic/Rustic Grade

Live Sawn/French Cut Cut

**Thickness** 5/8" (16mm)

Width 8 5/8" (220mm)

Length 2'-8' Random Lengths

4mm Top Wear Layer Baltic Birch Core Construction

**Tongue and Groove** 4 Sides

12 Colors Available Colors

**Finish** UV Hardwax Oil

**Edges** 4 Sides Micro-Beveled .8mm

Janka Hardness 1450

Direct Glue Down per NWFA Installation Guidelines Installation

#### COLORS



6 Chestnut Collection Chestnut Collection

# NOCEDA







#### POTES



#### OVANES







### GRADO



#### TINEO







## GODAN



#### ACIANA







#### CORTES



## SALAS







### LUARCA



# GIJÓN







#### BARCENA



#### OUR PLANET MATTERS

Vision Wood was built on 30 years of traveling the world to find the finest materials on the cutting edge of performance. Our clients—the developers, architects, designers and homeowners—consistently rely on our team to provide the highest quality components to achieve a project worthy of the admiration it deserves.

All of our partners are leaders in their respective industries for environmental responsibility and carbon compliance. With sustainability being another core belief, Vision Wood only engages in partnerships with companies that manage forests responsibly by promoting their growth