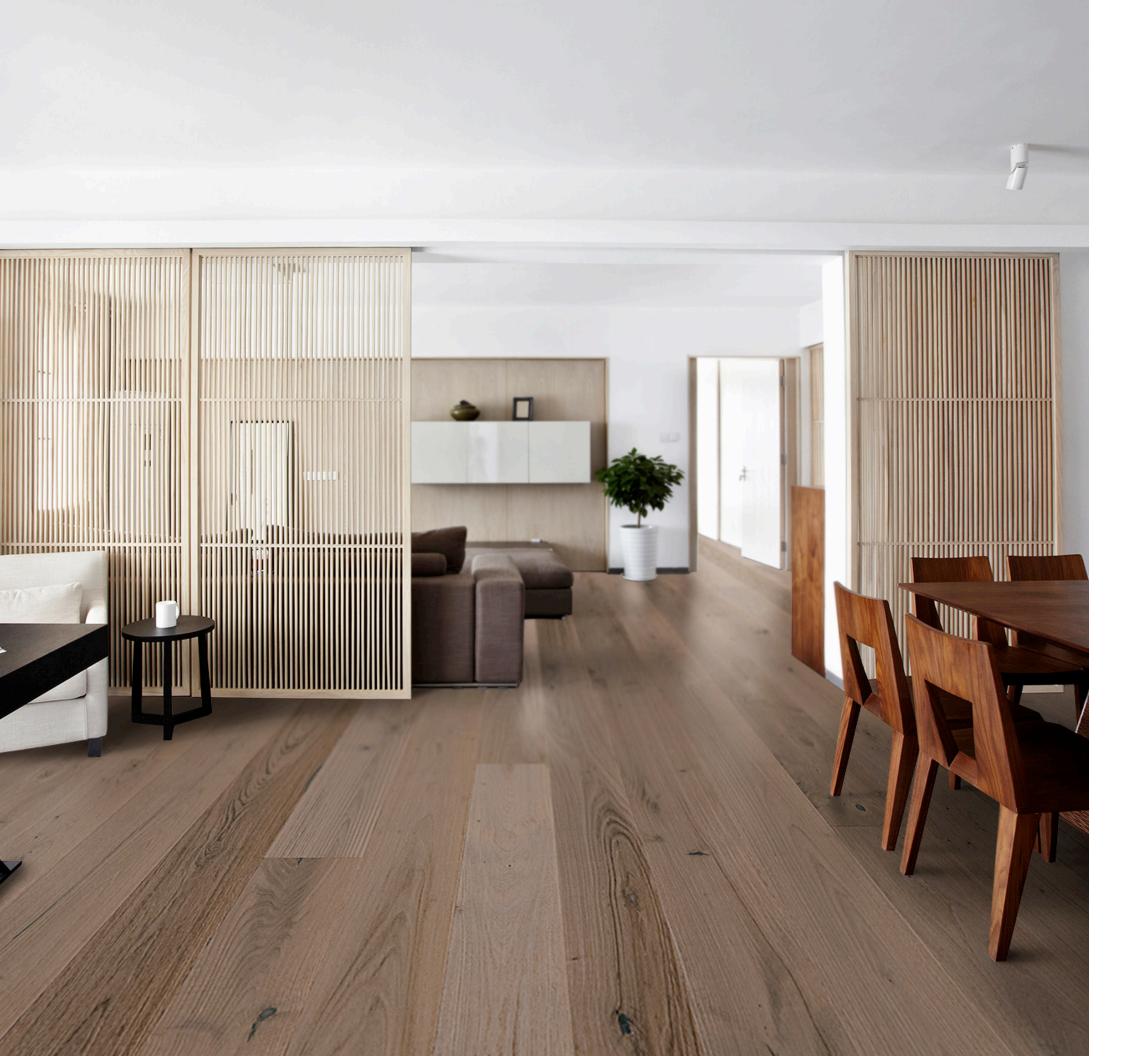

esthetic for any interior or exterior space. Our engineered Chestnut can be installed as flooring, wall paneling or cladding and is available in 12 prefinished colors.



#### SUMMARY

5 Technical Specification

7 Colors

32 Our Planet Matters

33 Certifications

#### TECHNICAL SPECIFICATION

Chestnut

**Species European Sweet Chestnut** 

Classic/Rustic Grade

Live Sawn/French Cut Cut

**Thickness** 5/8" (16mm)

Width 8 5/8" (220mm)

Length 2'-8' Random Lengths

4mm Top Wear Layer Baltic Birch Core Construction

**Tongue and Groove** 4 Sides

12 Colors Available Colors

**Finish** UV Hardwax Oil

**Edges** 4 Sides Micro-Beveled .8mm

Janka Hardness 1450

Direct Glue Down per NWFA Installation Guidelines Installation

#### COLORS



6 Chestnut Collection Chestnut Collection

# NOCEDA







#### POTES



#### OVANES







### GRADO



#### TINEO







## GODAN



#### ACIANA







#### CORTES



## SALAS







### LUARCA



# GIJÓN







#### BARCENA



#### OUR PLANET MATTERS

Vision Wood was built on 30 years of traveling the world to find the finest materials on the cutting edge of performance. Our clients—the developers, architects, designers and homeowners—consistently rely on our team to provide the highest quality components to achieve a project worthy of the admiration it deserves.

All of our partners are leaders in their respective industries for environmental responsibility and carbon compliance. With sustainability being another core belief, Vision Wood only engages in partnerships with companies that manage forests responsibly by promoting their growth and