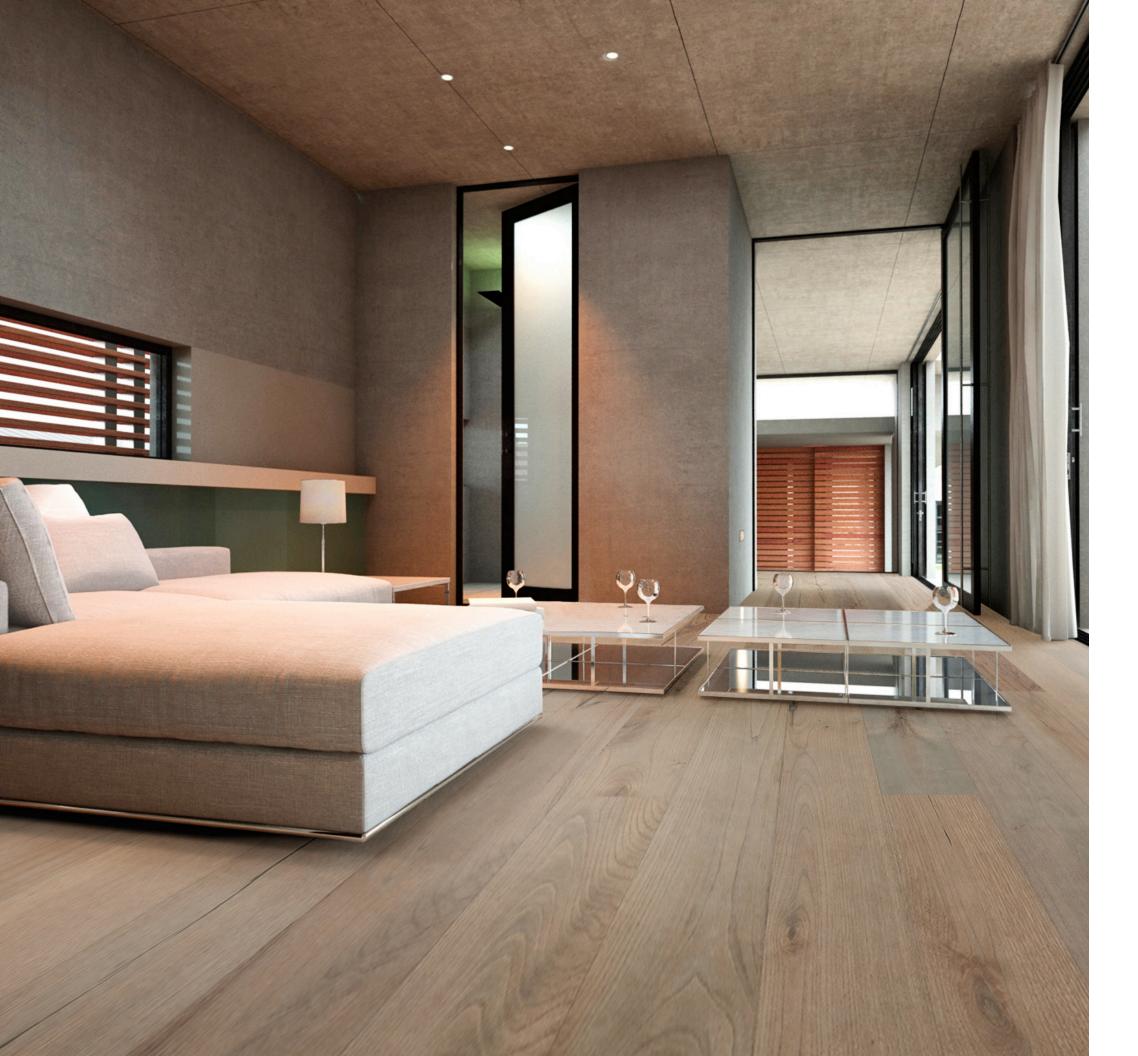

#### ABOUT VISION WOOD

Vision Wood is proud to offer our line of European Chestnut flooring. Known for its distinct grain pattern, durability and stability, European Chestnut is a great option for those in search of a beautiful wood aesthetic for any interior or exterior space. Our engineered Chestnut can be installed as flooring, wall paneling or cladding and is available in 12 prefinished colors.

#### COLORS

6 Chestnut Collection Chestnut Collection