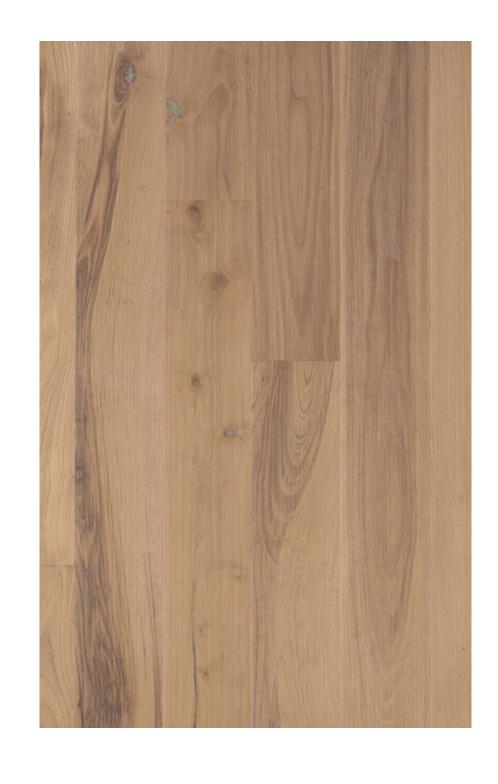

Chestnut can be installed as flooring, wall paneling or cladding and is available in 12 prefinished colors.



#### SUMMARY

5 Technical Specification

7 Colors

32 Our Planet Matters

33 Certifications

#### TECHNICAL SPECIFICATION

Chestnut

**Species European Sweet Chestnut** 

Classic/Rustic Grade

Live Sawn/French Cut Cut

**Thickness** 5/8" (16mm)

Width 8 5/8" (220mm)

Length 2'-8' Random Lengths

4mm Top Wear Layer Baltic Birch Core Construction

**Tongue and Groove** 4 Sides

12 Colors Available Colors

**Finish** UV Hardwax Oil

**Edges** 4 Sides Micro-Beveled .8mm

Janka Hardness 1450

Direct Glue Down per NWFA Installation Guidelines Installation

#### COLORS



6 Chestnut Collection Chestnut Collection

# NOCEDA







#### POTES



#### OVANES







### GRADO



#### TINEO







## GODAN



#### ACIANA







#### CORTES



## SALAS







### LUARCA



# GIJÓN







#### BARCENA



#### OUR PLANET MATTERS

Vision Wood was built on 30 years of traveling the world to find the finest materials on the cutting edge of performance. Our clients—the developers, architects, designers and homeowners—consistently rely on our team to provide the highest quality components to achieve a project worthy of the admiration it deserves.

All of our partners are leaders in their respective industries for environmental responsibility and carbon compliance. With sustainability being another core belief, Vision Wood only engages in partnerships with companies that manage forests responsibly by promoting their growth and protection for future generations. The products we offer ha