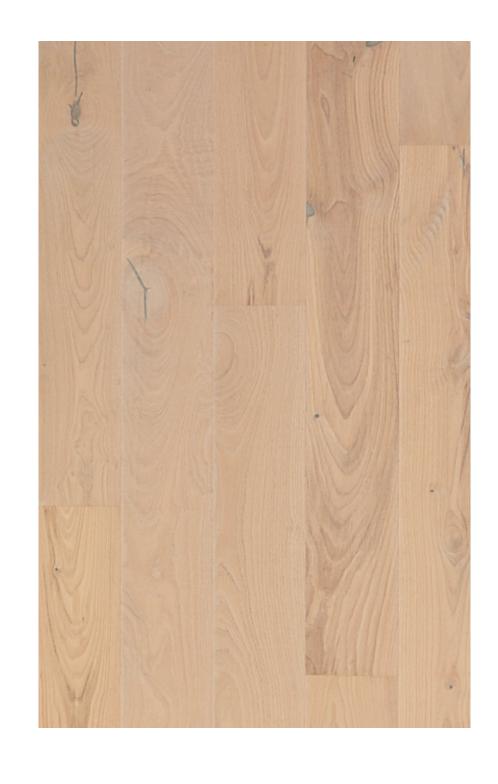

finished colors.



#### SUMMARY

5 Technical Specification

7 Colors

32 Our Planet Matters

33 Certifications

#### TECHNICAL SPECIFICATION

Chestnut

**Species European Sweet Chestnut** 

Classic/Rustic Grade

Live Sawn/French Cut Cut

**Thickness** 5/8" (16mm)

Width 8 5/8" (220mm)

Length 2'-8' Random Lengths

4mm Top Wear Layer Baltic Birch Core Construction

**Tongue and Groove** 4 Sides

12 Colors Available Colors

**Finish** UV Hardwax Oil

**Edges** 4 Sides Micro-Beveled .8mm

Janka Hardness 1450

Direct Glue Down per NWFA Installation Guidelines Installation

#### COLORS



6 Chestnut Collection Chestnut Collection

# NOCEDA







#### POTES



#### OVANES







### GRADO



#### TINEO







## GODAN



#### ACIANA







#### CORTES



## SALAS







### LUARCA



# GIJÓN







#### BARCENA



#### OUR PLANET MATTERS

Vision Wood was built on 30 years of traveling the world to find the finest materials on the cutting edge of performance. Our clients—the developers, architects, designers and homeowners—consistently rely on our team to provide the highest quality components to achieve a project worthy of the admiration it deserves.

All of our partners are leaders in their respective industries for environmental responsibility and carbon compliance. With sustainability being another core belief, Vision Wood only engages in partnerships with companies that manage forests responsibly by promoting their growth and protection for future generations. The products we offer have no added urea formaldehyde and low volatile organic compounds. All of Vision Wood materi