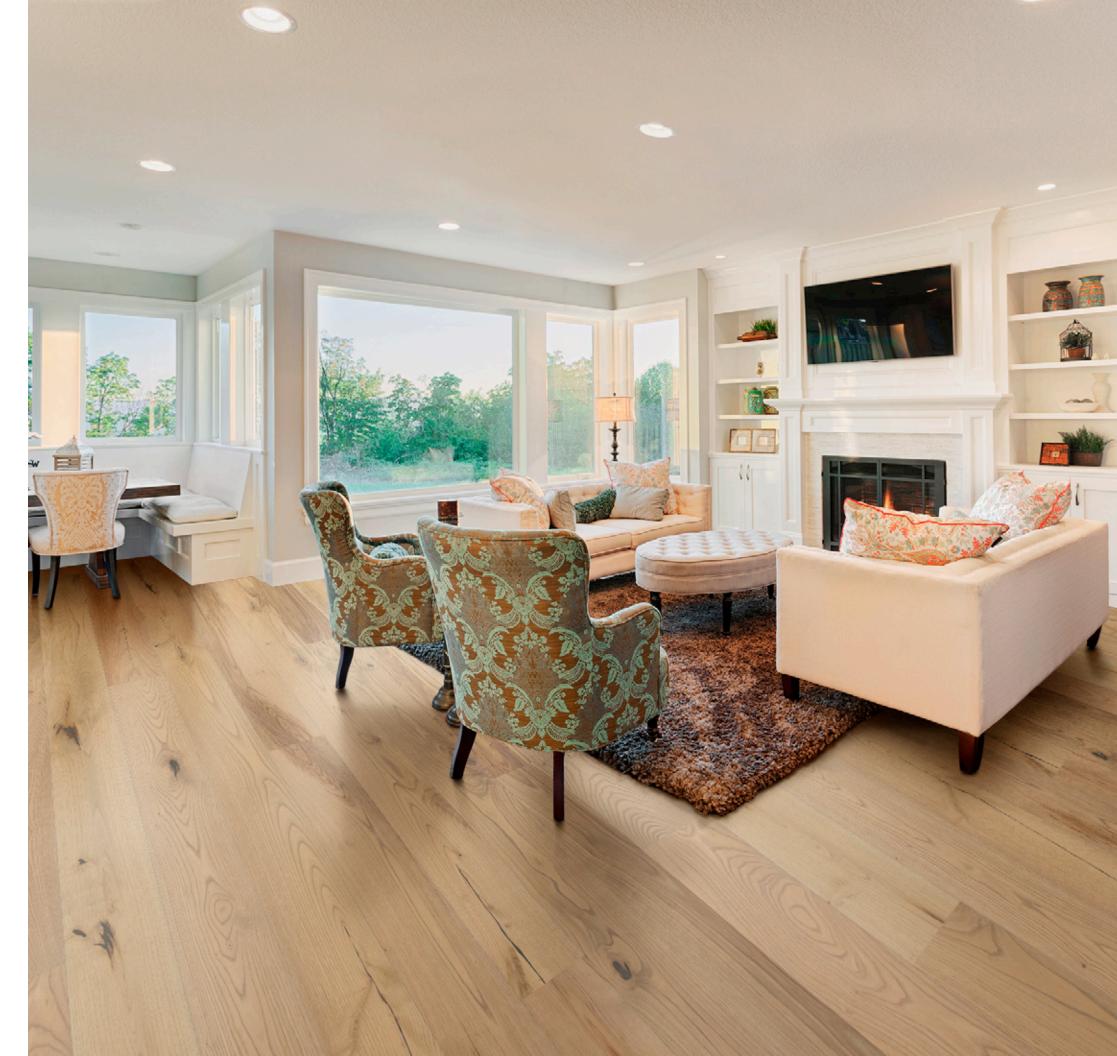

#### ABOUT VISION WOOD

Vision Wood is proud to offer our line of European Chestnut flooring. Known for its distinct grain pattern, durability and stability, European Chestnut is a great option for those in search of a beautiful wood aesthetic for any interior or exterior space. Our engineered Chestnut can be installed as flooring, wall paneling or cladding and is available in 12 prefinished colors.

#### COLORS

6 Chestnut Collection Chestnut Collection