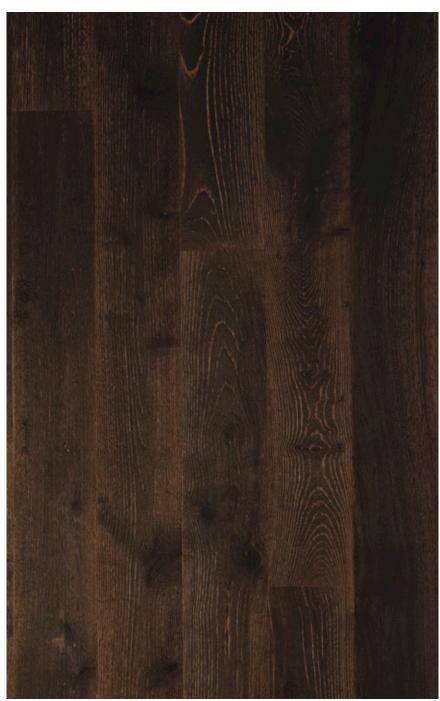

ng or cladding and is available in 12 prefinished colors.



#### SUMMARY

5 Technical Specification

7 Colors

32 Our Planet Matters

33 Certifications

#### TECHNICAL SPECIFICATION

Chestnut

**Species European Sweet Chestnut** 

Classic/Rustic Grade

Live Sawn/French Cut Cut

**Thickness** 5/8" (16mm)

Width 8 5/8" (220mm)

Length 2'-8' Random Lengths

4mm Top Wear Layer Baltic Birch Core Construction

**Tongue and Groove** 4 Sides

12 Colors Available Colors

**Finish** UV Hardwax Oil

**Edges** 4 Sides Micro-Beveled .8mm

Janka Hardness 1450

Direct Glue Down per NWFA Installation Guidelines Installation

#### COLORS



6 Chestnut Collection Chestnut Collection

# NOCEDA







#### POTES



#### OVANES







### GRADO



#### TINEO







## GODAN



#### ACIANA







#### CORTES



## SALAS







### LUARCA



# GIJÓN







#### BARCENA



#### OUR PLANET MATTERS

Vision Wood was built on 30 years of traveling the world to find the finest materials on the cutting edge of performance. Our clients—the developers, architects, designers and homeowners—consistently rely on our team to provide the highest quality components to achieve a project worthy of the admiration it deserves.

All of our partners are leaders in their respective industries for environmental responsibility and carbon compliance. With sustainability being another core belief, Vision Wood only engages in partnerships with companies that manage forests responsibly by promoting their growth and protection for future generations. The products we offer have no added urea formaldehyde and low volatile org