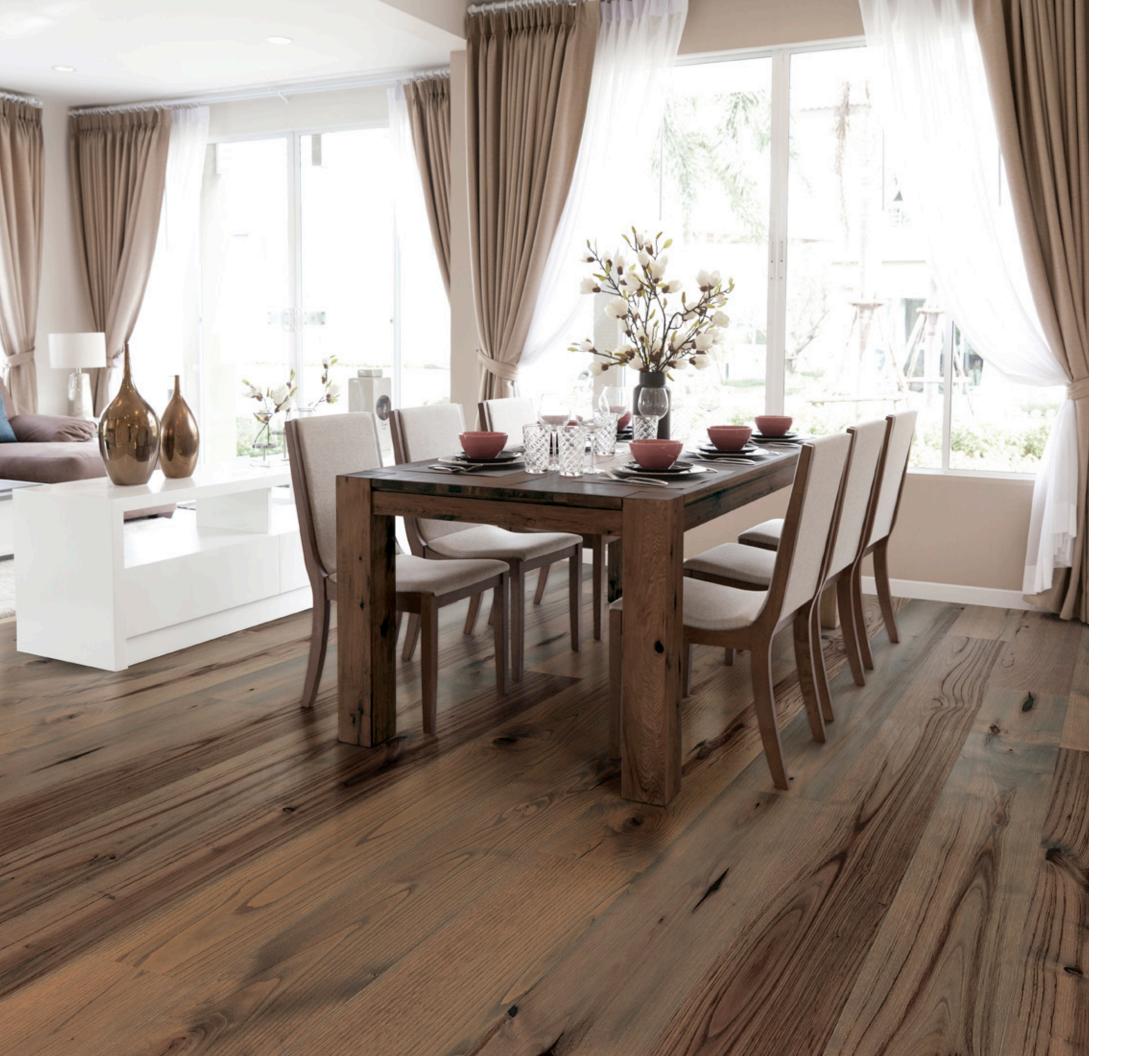

tnut can be installed as flooring, wall paneling or cladding and is available in 12 prefinished colors.



#### SUMMARY

5 Technical Specification

7 Colors

32 Our Planet Matters

33 Certifications

#### TECHNICAL SPECIFICATION

Chestnut

**Species European Sweet Chestnut** 

Classic/Rustic Grade

Live Sawn/French Cut Cut

**Thickness** 5/8" (16mm)

Width 8 5/8" (220mm)

Length 2'-8' Random Lengths

4mm Top Wear Layer Baltic Birch Core Construction

**Tongue and Groove** 4 Sides

12 Colors Available Colors

**Finish** UV Hardwax Oil

**Edges** 4 Sides Micro-Beveled .8mm

Janka Hardness 1450

Direct Glue Down per NWFA Installation Guidelines Installation

#### COLORS



6 Chestnut Collection Chestnut Collection

# NOCEDA







#### POTES



#### OVANES







### GRADO



#### TINEO







## GODAN



#### ACIANA







#### CORTES



## SALAS







### LUARCA



# GIJÓN







#### BARCENA



#### OUR PLANET MATTERS

Vision Wood was built on 30 years of traveling the world to find the finest materials on the cutting edge of performance. Our clients—the developers, architects, designers and homeowners—consistently rely on our team to provide the highest quality components to achieve a project worthy of the admiration it deserves.

All of our partners are leaders in their respective industries for environmental responsibility and carbon compliance. With sustainability being another core belief, Vision Wood only engages in partnerships with companies that manage forests responsibly by promoting their growth and protection for future generations. The products we offer have n