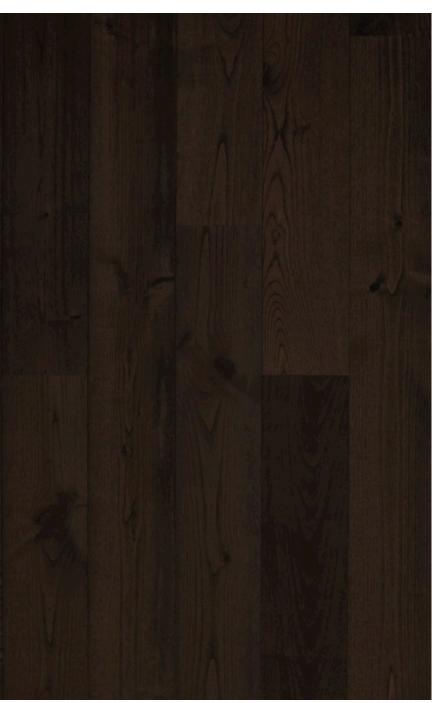

e in 12 prefinished colors.



#### SUMMARY

5 Technical Specification

7 Colors

32 Our Planet Matters

33 Certifications

#### TECHNICAL SPECIFICATION

Chestnut

**Species European Sweet Chestnut** 

Classic/Rustic Grade

Live Sawn/French Cut Cut

**Thickness** 5/8" (16mm)

Width 8 5/8" (220mm)

Length 2'-8' Random Lengths

4mm Top Wear Layer Baltic Birch Core Construction

**Tongue and Groove** 4 Sides

12 Colors Available Colors

**Finish** UV Hardwax Oil

**Edges** 4 Sides Micro-Beveled .8mm

Janka Hardness 1450

Direct Glue Down per NWFA Installation Guidelines Installation

#### COLORS



6 Chestnut Collection Chestnut Collection

# NOCEDA







#### POTES



#### OVANES







### GRADO



#### TINEO







## GODAN



#### ACIANA







#### CORTES



## SALAS







### LUARCA



# GIJÓN







#### BARCENA



#### OUR PLANET MATTERS

Vision Wood was built on 30 years of traveling the world to find the finest materials on the cutting edge of performance. Our clients—the developers, architects, designers and homeowners—consistently rely on our team to provide the highest quality components to achieve a project worthy of the admiration it deserves.

All of our partners are leaders in their respective industries for environmental responsibility and carbon compliance. With sustainability being another core belief, Vision Wood only engages in partnerships with companies that manage forests responsibly by promoting their growth and protection for future generations. The products we offer have no added urea formaldehyde and low volatile organic compounds. All of Vision