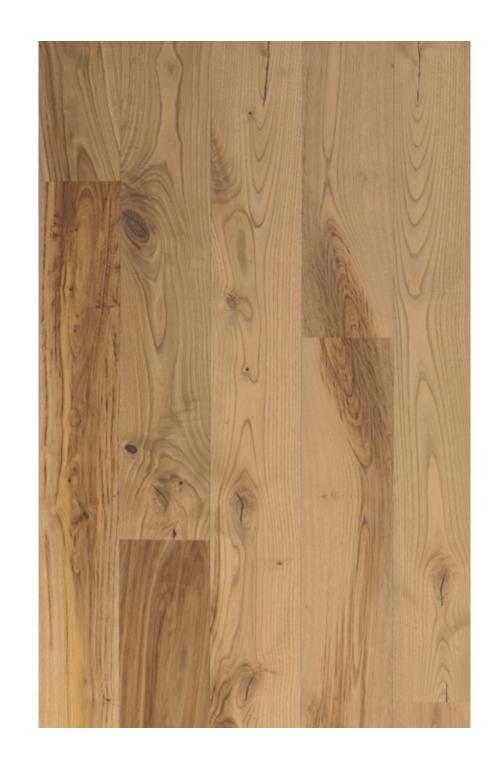

#### TECHNICAL SPECIFICATION

Chestnut

**Species European Sweet Chestnut** 

Classic/Rustic Grade

Live Sawn/French Cut Cut

**Thickness** 5/8" (16mm)

Width 8 5/8" (220mm)

Length 2'-8' Random Lengths

4mm Top Wear Layer Baltic Birch Core Construction

**Tongue and Groove** 4 Sides

12 Colors Available Colors

**Finish** UV Hardwax Oil

**Edges** 4 Sides Micro-Beveled .8mm

Janka Hardness 1450

Direct Glue Down per NWFA Installation Guidelines Installation

#### COLORS

6 Chestnut Collection Chestnut Collection