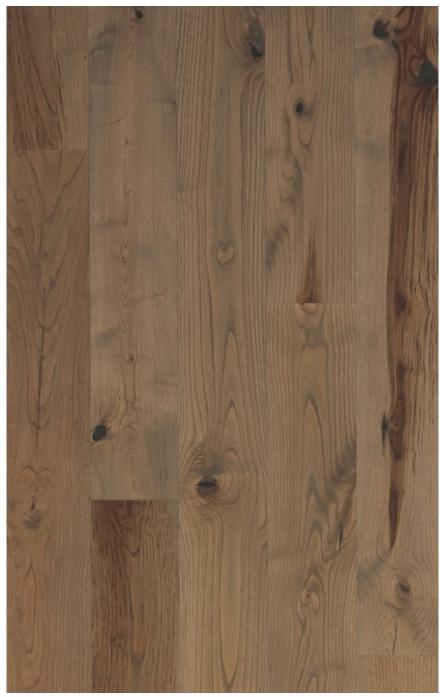

installed as flooring, wall paneling or cladding and is available in 12 prefinished colors.



#### SUMMARY

5 Technical Specification

7 Colors

32 Our Planet Matters

33 Certifications

#### TECHNICAL SPECIFICATION

Chestnut

**Species European Sweet Chestnut** 

Classic/Rustic Grade

Live Sawn/French Cut Cut

**Thickness** 5/8" (16mm)

Width 8 5/8" (220mm)

Length 2'-8' Random Lengths

4mm Top Wear Layer Baltic Birch Core Construction

**Tongue and Groove** 4 Sides

12 Colors Available Colors

**Finish** UV Hardwax Oil

**Edges** 4 Sides Micro-Beveled .8mm

Janka Hardness 1450

Direct Glue Down per NWFA Installation Guidelines Installation

#### COLORS



6 Chestnut Collection Chestnut Collection

# NOCEDA







#### POTES



#### OVANES







### GRADO



#### TINEO







## GODAN



#### ACIANA







#### CORTES



## SALAS







### LUARCA



# GIJÓN







#### BARCENA



#### OUR PLANET MATTERS

Vision Wood was built on 30 years of traveling the world to find the finest materials on the cutting edge of performance. Our clients—the developers, architects, designers and homeowners—consistently rely on our team to provide the highest quality components to achieve a project worthy of the admiration it deserves.

All of our partners are leaders in their respective industries for environmental responsibility and carbon compliance. With sustainability being another core belief, Vision Wood only engages in partnerships with companies that manage forests responsibly by promoting their growth and protection for future generations. The products we offer have no added urea