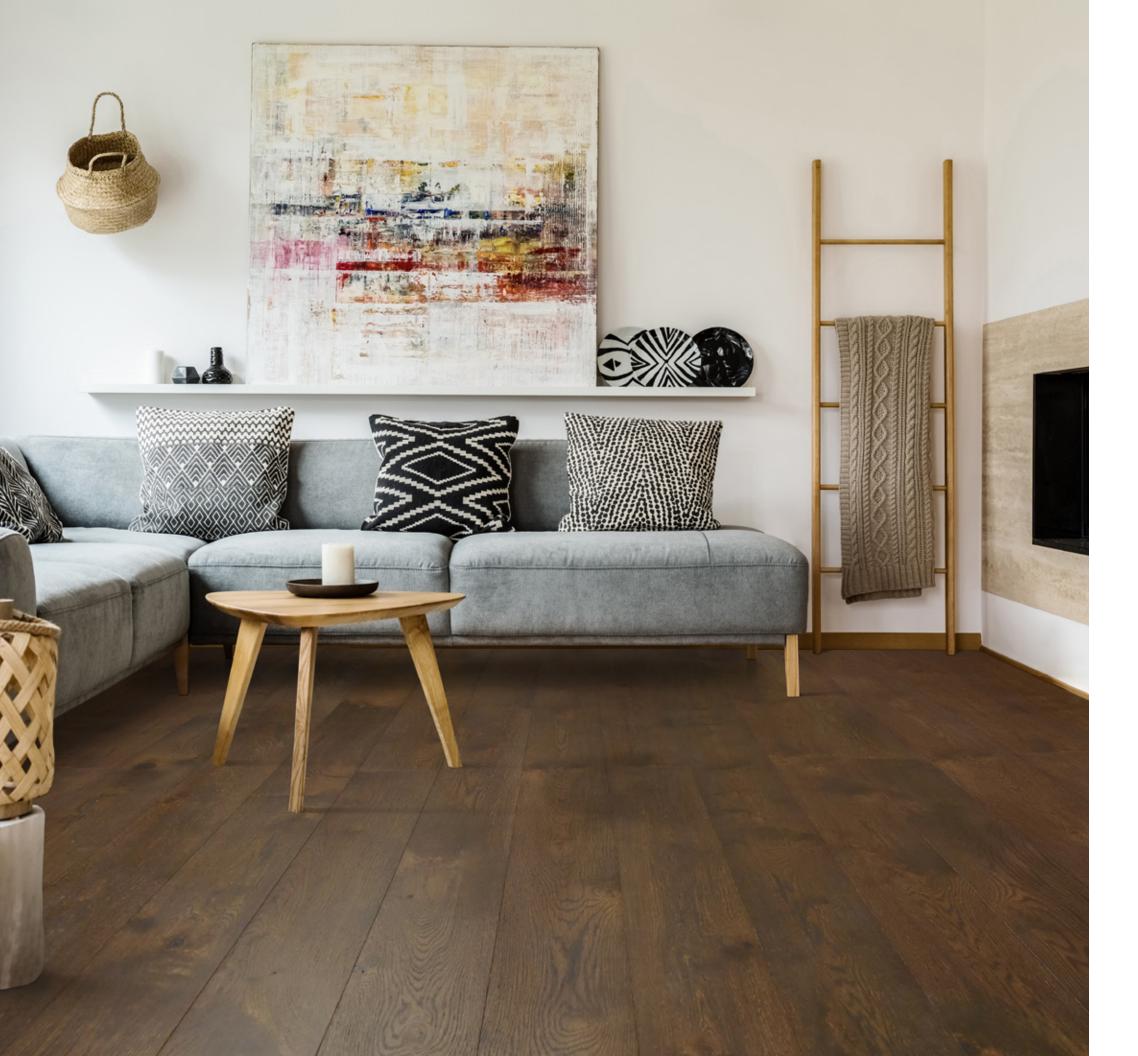

# INSIGHT

North American White Oak Collectior

#### ABOUT VISION WOOD

Vision Wood Insight Collection is a line of prefinished engineered North American White Oak available in 12 different colors. This collection of flooring is manufactured from responsibly sourced North American White Oak and is 100% American made and finished.

#### COLORS

Semblance (#FTF4549) Aura (#FTF4488) Mist (#FTF4464) View (#FTF4556) Prism (#FTF4532) Focus (#FTF4501) Optic (#FTF4563) Obscuro (#FTF4471) Perceive (#FTF4495) Talent (#FTF4518) Reflect (#FTF4525) Sight (#FTF4570)