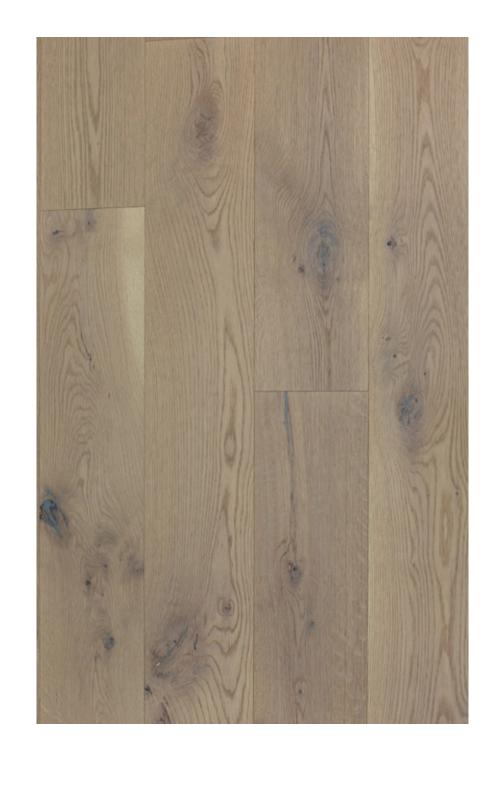

ed 100% American Made and Finished

Northern White Oak **Species** 

Classic and/or Select & Better Grade

Cut Live Sawn/French Cut

Thickness 5/8" (16mm)

Width 7.5" (190mm)

Length 2'-8'/Boxed

Construction 4mm Solid Northern White Oak

12mm Baltic Birch Under Layer

**Tongue and Groove** 4 Sides

12 Colors Available Plus Unfinished Colors

Maxwear UV Acrylic Anti-Scratch Finish **Finish** 

**Edges** 4 Sides Micro-Beveled .8mm

Janka Hardness 1450

Installation Floating, Nail Down or Direct Glue Down

#### COLORS

Semblance (#FTF4549) Aura (#FTF4488) Mist (#FTF4464) View (#FTF4556) Prism (#FTF4532) Focus (#FTF4501) Optic (#FTF4563) Obscuro (#FTF4471) Perceive (#FTF4495) Talent (#FTF4518) Reflect (#FTF4525) Sight (#FTF4570)

# AURA







### MIST



### PRISM







# FOCUS



# SIGHT







### PERCIEVE



# VIEW







### SEMBLANCE



# OPTIC







# OBSCURO



#### TALENT







### REFLECT



#### OUR PLANET MATTERS

Vision Wood was built on 30 years of traveling the world to find the finest materials on the cutting edge of performance. Our clients—the developers, architects, designers and homeowners—consistently rely on our team to provide the highest quality components to achieve a project worthy of the admiration it deserves.

All of our partners are leaders in their respective industries for environmental responsibility and carbon compliance. With sustainability being another core belief, Vision Wood only engages in partnerships with companies that manage forests responsibly by promoting their growth and protection for future generations. The products we offer