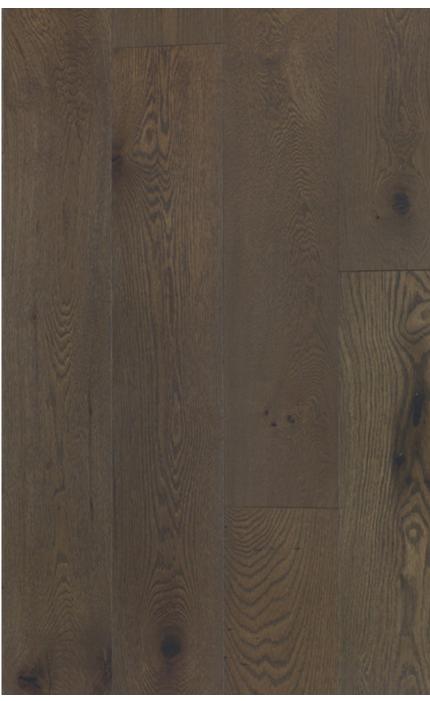

Manufactured 100% American Made and Finished

Northern White Oak **Species** 

Classic and/or Select & Better Grade

Cut Live Sawn/French Cut

Thickness 5/8" (16mm)

Width 7.5" (190mm)

Length 2'-8'/Boxed

Construction 4mm Solid Northern White Oak

12mm Baltic Birch Under Layer

**Tongue and Groove** 4 Sides

12 Colors Available Plus Unfinished Colors

Maxwear UV Acrylic Anti-Scratch Finish **Finish** 

**Edges** 4 Sides Micro-Beveled .8mm

Janka Hardness 1450

Installation Floating, Nail Down or Direct Glue Down

#### COLORS

Semblance (#FTF4549) Aura (#FTF4488) Mist (#FTF4464) View (#FTF4556) Prism (#FTF4532) Focus (#FTF4501) Optic (#FTF4563) Obscuro (#FTF4471) Perceive (#FTF4495) Talent (#FTF4518) Reflect (#FTF4525) Sight (#FTF4570)

# AURA







### MIST



### PRISM







# FOCUS



# SIGHT







### PERCIEVE



# VIEW







### SEMBLANCE



# OPTIC







# OBSCURO



#### TALENT







### REFLECT



#### OUR PLANET MATTERS

Vision Wood was built on 30 years of traveling the world to find the finest materials on the cutting edge of performance. Our clients—the developers, architects, designers and homeowners—consistently rely on our team to provide the highest quality components to achieve a project worthy of the admiration it deserves.

All of our partners are leaders in their respective industries for environmental responsibility and carbon compliance. With sustainability being another core belief, Vision Wood only engages in partnerships with companies that manage forests responsibly by promoting their growth and protection for future generations. The product