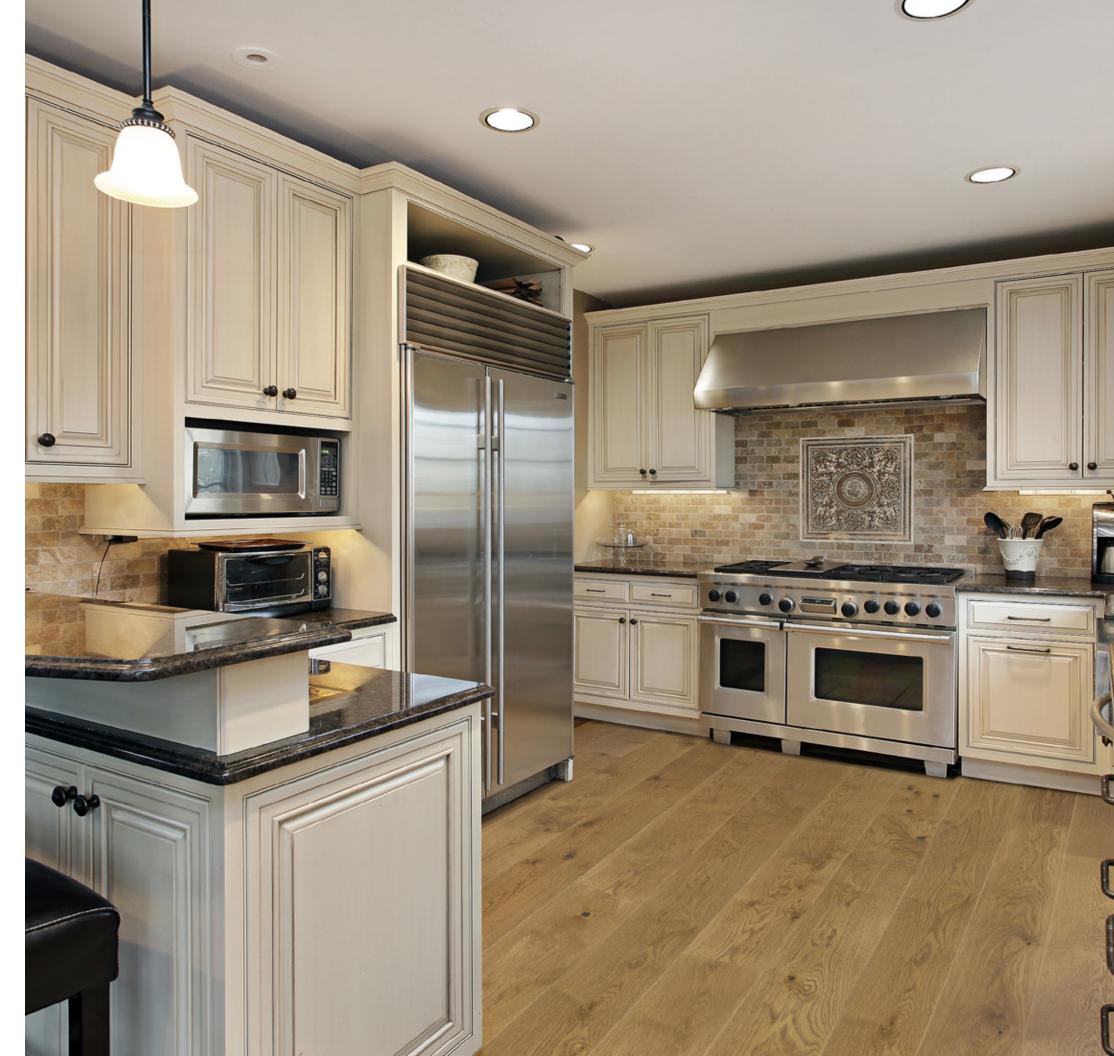

#### COLORS

Semblance (#FTF4549) Aura (#FTF4488) Mist (#FTF4464) View (#FTF4556) Prism (#FTF4532) Focus (#FTF4501) Optic (#FTF4563) Obscuro (#FTF4471) Perceive (#FTF4495) Talent (#FTF4518) Reflect (#FTF4525) Sight (#FTF4570)