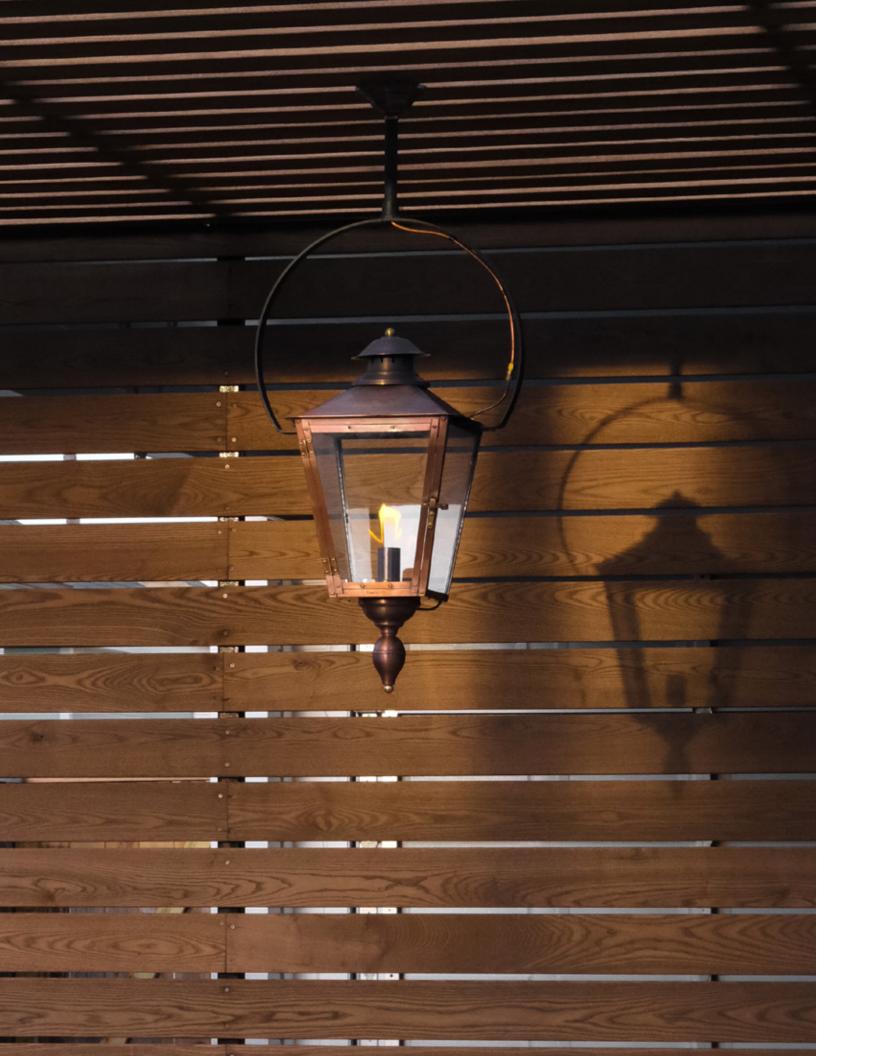

Exterior Collection

#### PROFILE

HT Pine Cladding 1x6 (HTP16CV)

HT Pine Cladding 1x6 (HTP16CV)