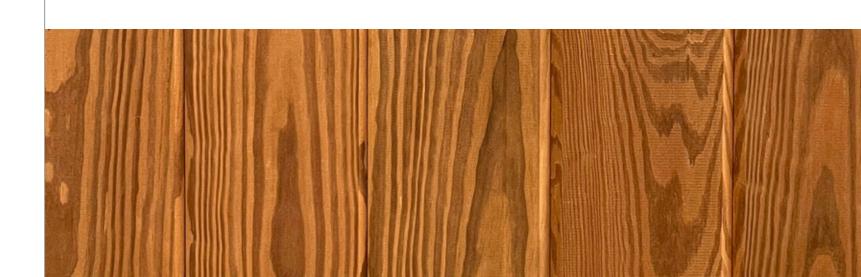

#### PROFILE

HT Pine Cladding 1x6 (HTP16CV)

HT Pine Cladding 1x6 (HTP16CV)

#### HT™ Pine Cladding 1x6

| Manufactured   | 100% American Made and Finished                                           |
|----------------|---------------------------------------------------------------------------|
| Species        | Thermally Modified Southern Yellow Pine                                   |
| Grade          | Select and Better                                                         |
| Cut            | Plain Sawn Mixed Grain                                                    |
| Thickness      | 3/4"                                                                      |
| Width          | 5 3/8"                                                                    |
| Length         | 8'–16' Random Lengths                                                     |
| Construction   | Solid Southern Yellow Pine Modified Thermally                             |
| Profile        | V-Grooved                                                                 |
| Color          | Natural/Golden Brown—Naturally Ages to Silver-Gray with Time and Exposure |
| Finish         | Unfinished                                                                |
| Janka Hardness | 588                                                                       |
| Installation   | Pre-drill and SS Trim Fasteners                                           |