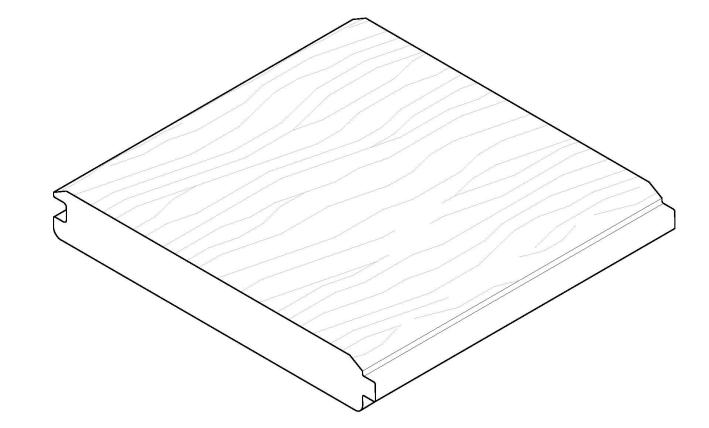

#### PROFILE

HT Pine Cladding 1x6 (HTP16CV)

HT Pine Cladding 1x6 (HTP16CV)

#### HT™ Pine Cladding 1x6

| Manufactured   | 100% American Made and Finished                                           |
|----------------|---------------------------------------------------------------------------|
| Species        | Thermally Modified Southern Yellow Pine                                   |
| Grade          | Select and Better                                                         |
| Cut            | Plain Sawn Mixed Grain                                                    |
| Thickness      | 3/4"                                                                      |
| Width          | 5 3/8"                                                                    |
| Length         | 8'–16' Random Lengths                                                     |
| Construction   | Solid Southern Yellow Pine Modified Thermally                             |
| Profile        | V-Grooved                                                                 |
| Color          | Natural/Golden Brown—Naturally Ages to Silver-Gray with Time and Exposure |
| Finish         | Unfinished                                                                |
| Janka Hardness | 588                                                                       |
| Installation   | Pre-drill and SS Trim Fasteners                                           |