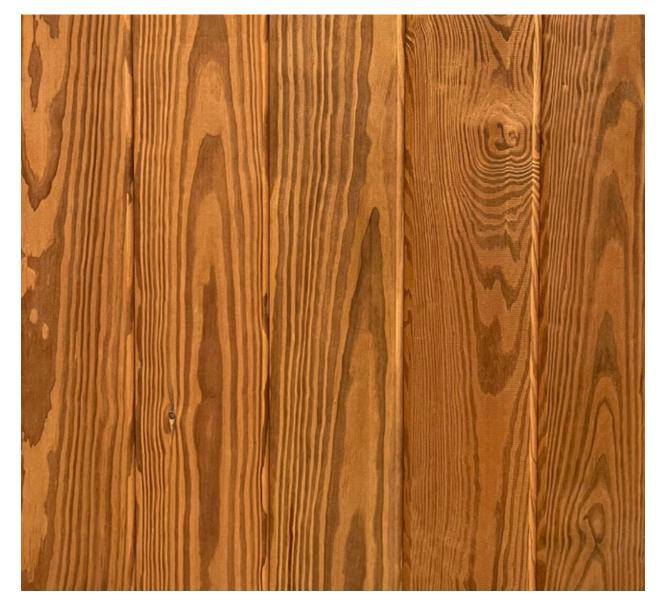

#### PROFILE

HT Pine Cladding 1x6 (HTP16CV)

HT Pine Cladding 1x6 (HTP16CV)

#### HT™ Pine Cladding 1x6

| Manufactured   | 100% American Made and Finished                                           |
|----------------|---------------------------------------------------------------------------|
| Species        | Thermally Modified Southern Yellow Pine                                   |
| Grade          | Select and Better                                                         |
| Cut            | Plain Sawn Mixed Grain                                                    |
| Thickness      | 3/4"                                                                      |
| Width          | 5 3/8"                                                                    |
| Length         | 8'–16' Random Lengths                                                     |
| Construction   | Solid Southern Yellow Pine Modified Thermally                             |
| Profile        | V-Grooved                                                                 |
| Color          | Natural/Golden Brown—Naturally Ages to Silver-Gray with Time and Exposure |
| Finish         | Unfinished                                                                |
| Janka Hardness | 588                                                                       |
| Installation   | Pre-drill and SS Trim Fasteners                                           |