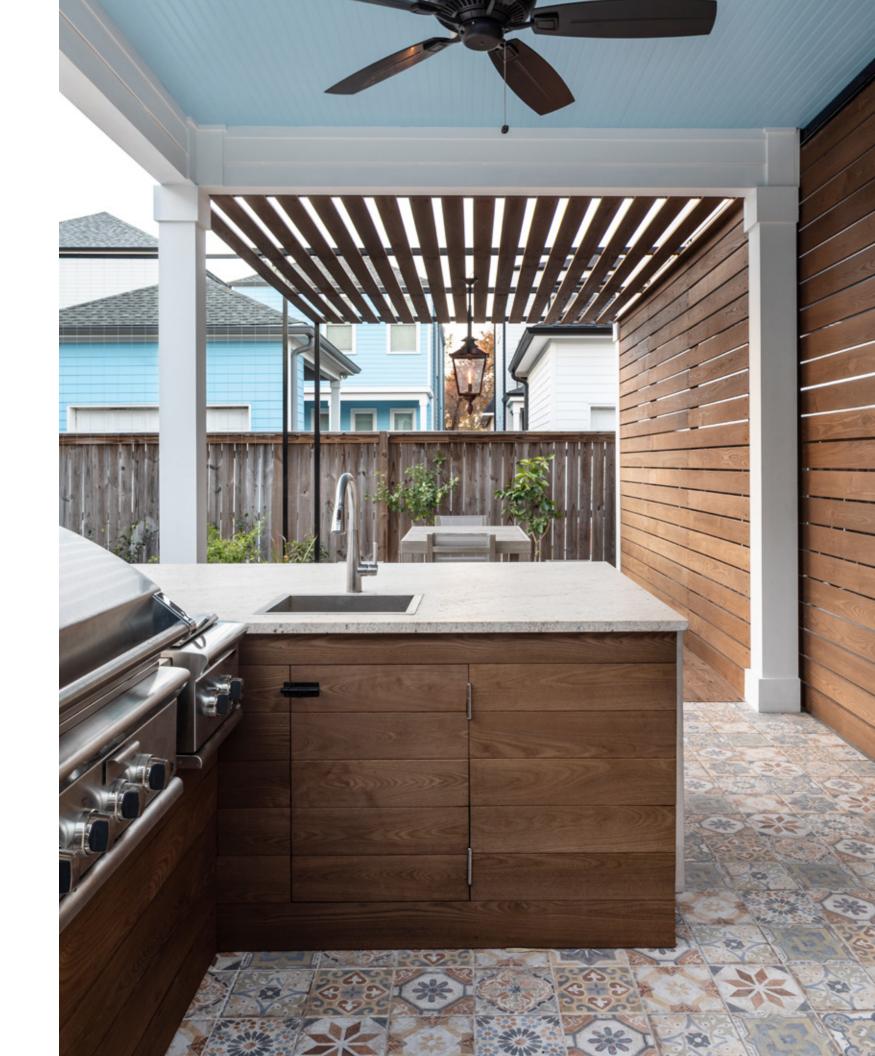

Exterior Collection

## ABOUT VISION WOOD

Sourced and manufactured within North America, Vision Wood offers a premiere selection of thermally modified wood products for all of your outdoor and indoor projects. Thermally treated wood thoroughly alters the cellular structure of the lumber, creating a high-quality, vibrant material built to perform in the harshest of climates.

Sustainability, durability, innovative technology – several of our core tenets in bringing to market a product that delivers exotic appeal with only the natural elements of heat, steam, and time. With performance and quality in mind, we aim to provide generational wood for all design concepts.