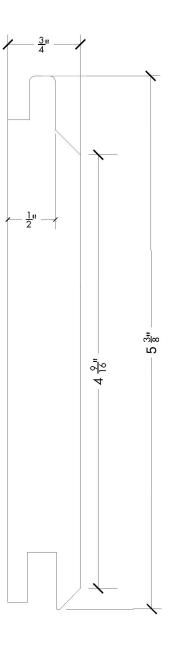

#### HT™ Pine Cladding 1x6

| Manufactured   | 100% American Made and Finished                                           |
|----------------|---------------------------------------------------------------------------|
| Species        | Thermally Modified Southern Yellow Pine                                   |
| Grade          | Select and Better                                                         |
| Cut            | Plain Sawn Mixed Grain                                                    |
| Thickness      | 3/4"                                                                      |
| Width          | 5 3/8"                                                                    |
| Length         | 8'–16' Random Lengths                                                     |
| Construction   | Solid Southern Yellow Pine Modified Thermally                             |
| Profile        | V-Grooved                                                                 |
| Color          | Natural/Golden Brown—Naturally Ages to Silver-Gray with Time and Exposure |
| Finish         | Unfinished                                                                |
| Janka Hardness | 588                                                                       |
| Installation   | Pre-drill and SS Trim Fasteners                                           |